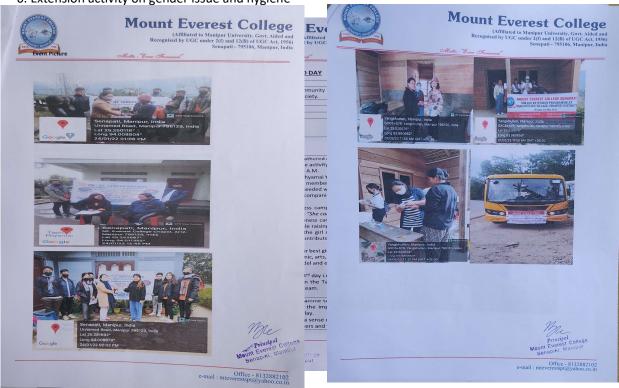

5. Women's Cell activities and amenities provided including workshops, support sessions, advocacy for women's rights, awareness programs, and fostering a safe, inclusive campus environment.

6. Extension activity on gender issue and hygiene

### EXTENSION PROGRAMME

| Event Name   |                                                                                                                                                                                                                                                                                                                                                                                                                                                                                                                                                                                                                                                                                                                                                                                                                                                                                                                                                                                                                                                                                                                                                                                                                                                                                                                                                                                                                                                                                                                                                                                                                                                                                                                                                                                                                                                                                                                                                                                                                                                                                                                                |
|--------------|--------------------------------------------------------------------------------------------------------------------------------------------------------------------------------------------------------------------------------------------------------------------------------------------------------------------------------------------------------------------------------------------------------------------------------------------------------------------------------------------------------------------------------------------------------------------------------------------------------------------------------------------------------------------------------------------------------------------------------------------------------------------------------------------------------------------------------------------------------------------------------------------------------------------------------------------------------------------------------------------------------------------------------------------------------------------------------------------------------------------------------------------------------------------------------------------------------------------------------------------------------------------------------------------------------------------------------------------------------------------------------------------------------------------------------------------------------------------------------------------------------------------------------------------------------------------------------------------------------------------------------------------------------------------------------------------------------------------------------------------------------------------------------------------------------------------------------------------------------------------------------------------------------------------------------------------------------------------------------------------------------------------------------------------------------------------------------------------------------------------------------|
| Date of the  | Extension Programme                                                                                                                                                                                                                                                                                                                                                                                                                                                                                                                                                                                                                                                                                                                                                                                                                                                                                                                                                                                                                                                                                                                                                                                                                                                                                                                                                                                                                                                                                                                                                                                                                                                                                                                                                                                                                                                                                                                                                                                                                                                                                                            |
| Event        | 1 <sup>st</sup> May, 2023                                                                                                                                                                                                                                                                                                                                                                                                                                                                                                                                                                                                                                                                                                                                                                                                                                                                                                                                                                                                                                                                                                                                                                                                                                                                                                                                                                                                                                                                                                                                                                                                                                                                                                                                                                                                                                                                                                                                                                                                                                                                                                      |
| Organized by |                                                                                                                                                                                                                                                                                                                                                                                                                                                                                                                                                                                                                                                                                                                                                                                                                                                                                                                                                                                                                                                                                                                                                                                                                                                                                                                                                                                                                                                                                                                                                                                                                                                                                                                                                                                                                                                                                                                                                                                                                                                                                                                                |
| Organized by | Extension Committee MEC, Sociology Dept. MEC, Anti-Litter Club &                                                                                                                                                                                                                                                                                                                                                                                                                                                                                                                                                                                                                                                                                                                                                                                                                                                                                                                                                                                                                                                                                                                                                                                                                                                                                                                                                                                                                                                                                                                                                                                                                                                                                                                                                                                                                                                                                                                                                                                                                                                               |
| X            | Lungnila Elizabeth College.                                                                                                                                                                                                                                                                                                                                                                                                                                                                                                                                                                                                                                                                                                                                                                                                                                                                                                                                                                                                                                                                                                                                                                                                                                                                                                                                                                                                                                                                                                                                                                                                                                                                                                                                                                                                                                                                                                                                                                                                                                                                                                    |
| Venue        | Yangkhullen Village                                                                                                                                                                                                                                                                                                                                                                                                                                                                                                                                                                                                                                                                                                                                                                                                                                                                                                                                                                                                                                                                                                                                                                                                                                                                                                                                                                                                                                                                                                                                                                                                                                                                                                                                                                                                                                                                                                                                                                                                                                                                                                            |
| Number of    | 46                                                                                                                                                                                                                                                                                                                                                                                                                                                                                                                                                                                                                                                                                                                                                                                                                                                                                                                                                                                                                                                                                                                                                                                                                                                                                                                                                                                                                                                                                                                                                                                                                                                                                                                                                                                                                                                                                                                                                                                                                                                                                                                             |
| Student      | 40                                                                                                                                                                                                                                                                                                                                                                                                                                                                                                                                                                                                                                                                                                                                                                                                                                                                                                                                                                                                                                                                                                                                                                                                                                                                                                                                                                                                                                                                                                                                                                                                                                                                                                                                                                                                                                                                                                                                                                                                                                                                                                                             |
| Volunteers   |                                                                                                                                                                                                                                                                                                                                                                                                                                                                                                                                                                                                                                                                                                                                                                                                                                                                                                                                                                                                                                                                                                                                                                                                                                                                                                                                                                                                                                                                                                                                                                                                                                                                                                                                                                                                                                                                                                                                                                                                                                                                                                                                |
| Activity     | 1. Blood group identification,                                                                                                                                                                                                                                                                                                                                                                                                                                                                                                                                                                                                                                                                                                                                                                                                                                                                                                                                                                                                                                                                                                                                                                                                                                                                                                                                                                                                                                                                                                                                                                                                                                                                                                                                                                                                                                                                                                                                                                                                                                                                                                 |
| Report       | 2. Women sanitation and 1.                                                                                                                                                                                                                                                                                                                                                                                                                                                                                                                                                                                                                                                                                                                                                                                                                                                                                                                                                                                                                                                                                                                                                                                                                                                                                                                                                                                                                                                                                                                                                                                                                                                                                                                                                                                                                                                                                                                                                                                                                                                                                                     |
|              | 2. Women sanitation and hygiene awareness and distribution of sanitary pads to women in the village,                                                                                                                                                                                                                                                                                                                                                                                                                                                                                                                                                                                                                                                                                                                                                                                                                                                                                                                                                                                                                                                                                                                                                                                                                                                                                                                                                                                                                                                                                                                                                                                                                                                                                                                                                                                                                                                                                                                                                                                                                           |
|              |                                                                                                                                                                                                                                                                                                                                                                                                                                                                                                                                                                                                                                                                                                                                                                                                                                                                                                                                                                                                                                                                                                                                                                                                                                                                                                                                                                                                                                                                                                                                                                                                                                                                                                                                                                                                                                                                                                                                                                                                                                                                                                                                |
|              | 3. Distribution and installation of dust bins inscribed with the college name in the village.                                                                                                                                                                                                                                                                                                                                                                                                                                                                                                                                                                                                                                                                                                                                                                                                                                                                                                                                                                                                                                                                                                                                                                                                                                                                                                                                                                                                                                                                                                                                                                                                                                                                                                                                                                                                                                                                                                                                                                                                                                  |
|              |                                                                                                                                                                                                                                                                                                                                                                                                                                                                                                                                                                                                                                                                                                                                                                                                                                                                                                                                                                                                                                                                                                                                                                                                                                                                                                                                                                                                                                                                                                                                                                                                                                                                                                                                                                                                                                                                                                                                                                                                                                                                                                                                |
|              | 4. Visiting and recording the preserved historical past and magnificent                                                                                                                                                                                                                                                                                                                                                                                                                                                                                                                                                                                                                                                                                                                                                                                                                                                                                                                                                                                                                                                                                                                                                                                                                                                                                                                                                                                                                                                                                                                                                                                                                                                                                                                                                                                                                                                                                                                                                                                                                                                        |
|              | traditions of the village.                                                                                                                                                                                                                                                                                                                                                                                                                                                                                                                                                                                                                                                                                                                                                                                                                                                                                                                                                                                                                                                                                                                                                                                                                                                                                                                                                                                                                                                                                                                                                                                                                                                                                                                                                                                                                                                                                                                                                                                                                                                                                                     |
| Programme    | Company of the state of the sta |
|              | Sensitize the local people as well as the volunteers on the importance of                                                                                                                                                                                                                                                                                                                                                                                                                                                                                                                                                                                                                                                                                                                                                                                                                                                                                                                                                                                                                                                                                                                                                                                                                                                                                                                                                                                                                                                                                                                                                                                                                                                                                                                                                                                                                                                                                                                                                                                                                                                      |
| Outcome      | cleanliness, health and hygiene of women and sanitation.                                                                                                                                                                                                                                                                                                                                                                                                                                                                                                                                                                                                                                                                                                                                                                                                                                                                                                                                                                                                                                                                                                                                                                                                                                                                                                                                                                                                                                                                                                                                                                                                                                                                                                                                                                                                                                                                                                                                                                                                                                                                       |

#### **Event Pictures**

Principal
Mount Everest College
Mount Everest Manipur
Senapati. Manipur
C-mail: mteverestspt@yahoo.co.in

7. The college works on ensuring equal gender representation in class and sports week promotes inclusivity, diversity, and fair opportunities for all students, enhancing collaboration, mutual respect, and a balanced, supportive educational environment.