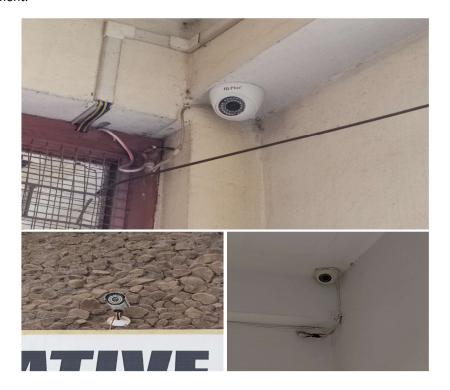

3. Anti- Ragging club and activities for promoting safety, respect, and equality, preventing harassment and ensuring a supportive environment for all students.

4. CCTV camera on the premises to enhance security, deter misconduct, and ensure a safe learning environment.